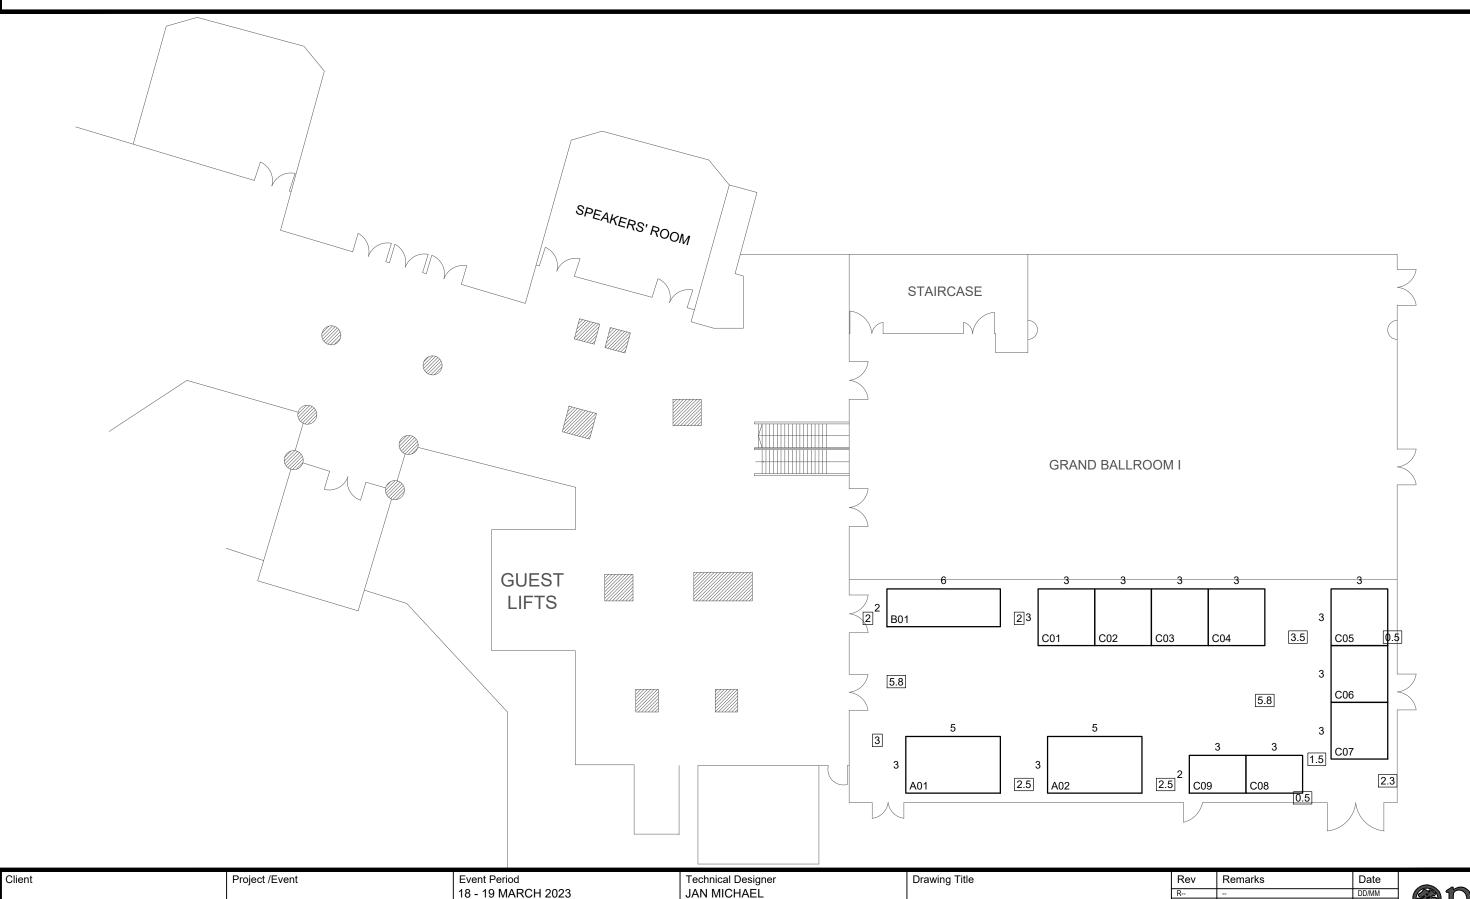

## SINGAPORE SPINE SOCIETY 6th ANNUAL MEETING

18 - 19 MARCH 2023 **GRAND COPTHORNE HOTEL** 

**SINGAPORE** SPINE SOCIETY

SINGAPORE SPINE **SOCIETY 6th ANNUAL MEETING** 

| - | Event Peri<br>18 - 19 M | iod<br>IARCH 2023    | Technical Designer JAN MICHAEL       | Drawing Title GENERA |
|---|-------------------------|----------------------|--------------------------------------|----------------------|
|   | Venue<br>GRAND (        | COPTHORNE HOTEL      | Drawing Number<br>PICO/2023/003/A101 | GENERA               |
|   | Customer<br>COLIN YI    | Service Person<br>EO | Scale<br>1:200 (A3 SIZE)             | Checked By           |

**ENERAL LAYOUT** 

Date Submitted 24 FEBRUARY 2023

This design is the property of Pico and cannot be copied or modified wholly or partially without Pico's prior written con-sent. This drawing is subject to modifi-cation to suit construction purpose.